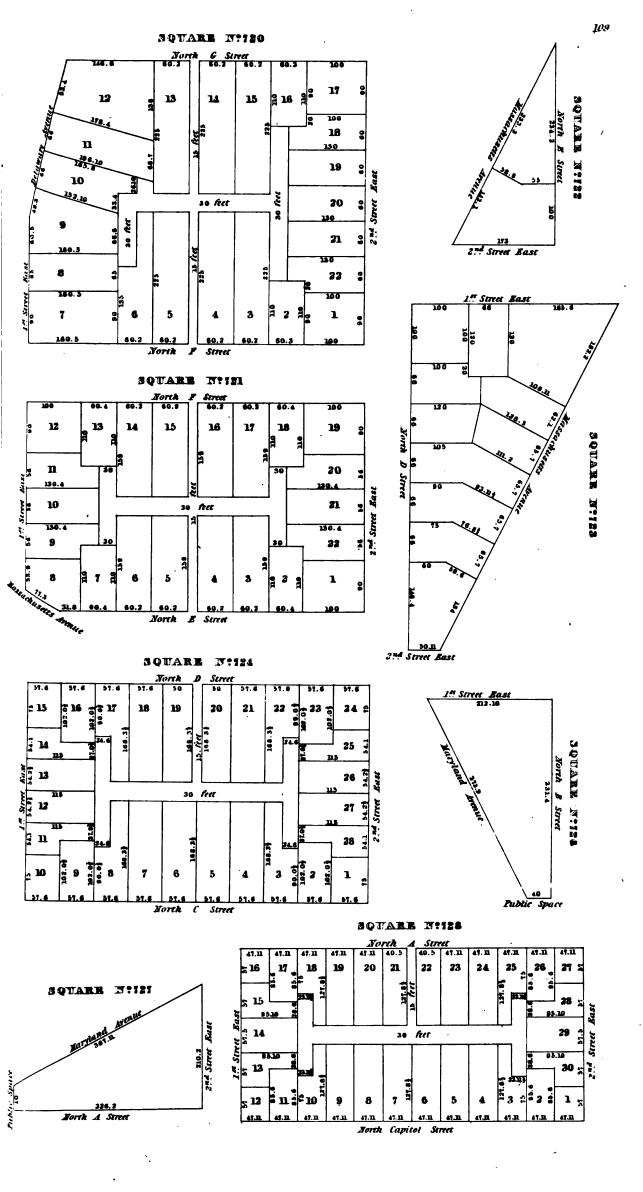

|

# SQUARE Nº104

|      |   | South of | 195.8  | $\neg$ |
|------|---|----------|--------|--------|
| 4.4  | 6 |          | 7.     | 4.4    |
| ores | 5 |          | 8      | 97.52  |
| D4.7 | 4 | 173.6    | 175.8  | 34.7   |
| B4.1 | 3 |          | 10     | 34.7   |
| 54.1 | 2 | 175.8    | 1118.8 | 34.7   |

#### SQUARE Nº105



# SOUARE Nº106













| · |    |   | · |   |   |
|---|----|---|---|---|---|
|   | ,  |   |   | • | • |
| • |    |   |   |   |   |
| · |    | • |   |   |   |
|   |    |   |   |   |   |
|   |    |   |   |   |   |
|   |    |   |   |   |   |
|   |    |   |   | · |   |
|   |    |   |   |   |   |
|   |    |   |   |   |   |
|   |    |   |   |   |   |
|   |    |   |   |   |   |
|   |    |   |   |   |   |
|   |    |   |   |   |   |
|   | ٠. |   |   |   | , |









South

E Street

2. Street Bast

. • · 



• . 



# SQUARE Nº753



# SQUARE N:754







### SQUARE Nº751



## SQUARE Nº752





|     |   | • |   |   |   |
|-----|---|---|---|---|---|
|     |   | , |   |   |   |
|     | • |   |   |   |   |
|     |   |   |   |   |   |
|     | · |   |   |   |   |
|     |   |   | • |   |   |
|     |   |   |   |   |   |
|     |   |   |   |   |   |
|     |   |   |   |   |   |
|     |   |   |   |   |   |
|     |   |   |   | • |   |
|     |   |   |   |   |   |
|     |   |   |   |   |   |
|     |   |   |   |   |   |
|     |   |   |   |   |   |
|     | , |   |   |   |   |
|     |   |   | • | , |   |
|     | · |   |   |   |   |
|     |   |   |   | • |   |
|     |   |   |   |   |   |
| -   |   | • |   |   |   |
|     |   |   |   |   |   |
|     |   |   | , |